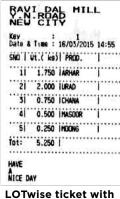

## Few Sample Tickets & Reports

| NE           | Y.R   | HAL MILL       |       |
|--------------|-------|----------------|-------|
| Rst<br>Produ |       | : H.HOGAR      |       |
| Wt           | :     | 2.000 H        | (9    |
| Date         | : 16/ | 03/2015 Time : | 14:38 |

**RSTwise ticket** 

OTwise ticket with products

**Technical Specifications** 

| Key<br>Date | E Tim  | e : | 16 | /0  | 3/  | 20  | )1  | 5 |   | 16  |   | 0 | 5 |
|-------------|--------|-----|----|-----|-----|-----|-----|---|---|-----|---|---|---|
| SNO I       | Vt.(   | ks  | 1  | ••• | ••  | •   | ••• | • | • | ••• | • | • | • |
| "il         | ····i. | 000 | 1  | ••  | ••  | 4.9 | •   | • | • | ••• | • | • | • |
| ···;żl      | ····.  | 750 | 1  | ••  | ••• | •   | ••• | • | • | • • | • | • | • |
|             | ····.  | 500 | 1. | ••  | ••  |     | ••• | • | • | • • | • | • | • |
| Tot:        | ···;   | 250 | 1  | ••  | ••  | •   | •   | • | • | ••• | • | • | • |
|             |        |     |    | ••• | ••  | •   | •   | • | • | • • | • | • | • |