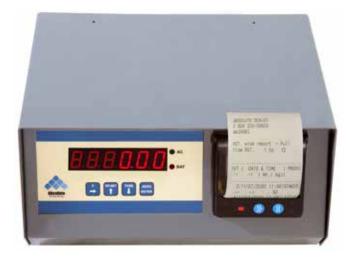

## **IN2 DIGITIZER**

A multipurpose weighing indicator designed for concise slip printing & is suitable for platform scale applications. Printed slips are a basic necessity of the small business and industries now-a-days. These slip can be used for identification of various items, for keeping records, it can also be used as a gate pass. Indicator has selectable fields along with a provision of coding of product, report printing etc.

Has half inch LED Display, 4 key front mount keyboard

Power backup of 20 hours using 6V built in battery.

Three-step calibration to achieve accurate and error free calibration

Smart calibration to correct small weight errors

Front mount Thermal printer for 2.25" wide ticket

Real time Clock for date, time

Memory to save 1750 weighment records

Code memory to save 99 codes for product name and its price

Three weighment modes, facilitating more than 6 weighment types

Number of item can be recorded under a LOT/ RST

Auto incremented lot number with editable feature

Coding for item code, item name, rate can be done

Duplicate print slip can be printed

Report Printing for RST/Lot/ date wise