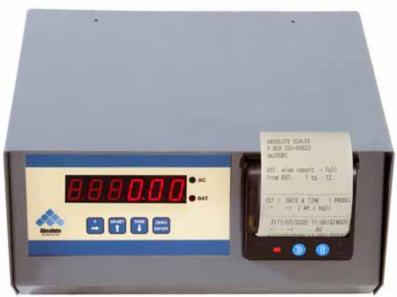

## **IN2 DIGITIZER**

A multipurpose weighing indicator designed for concise slip printing & is suitable for platform scale applications. Printed slips are a basic necessity of the small business and industries now-a-days. These slip can be used for identification of various items, for keeping records, it can also be used as a gate pass. Indicator has selectable fields along with a provision of coding of product, report printing etc.

Has half inch LED Display, 4 key front mount keyboard

Power backup of 20 hours using 6V built in battery.

Three-step calibration to achieve accurate and error free calibration

Smart calibration to correct small weight errors

Front mount Thermal printer for 2.25" wide ticket

Real time Clock for date, time

Memory to save 1750 weighment records

Code memory to save 99 codes for product name and its price

Three weighment modes, facilitating more than 6 weighment types

Number of item can be recorded under a LOT/ RST

Auto incremented lot number with editable feature

Coding for item code, item name, rate can be done

Duplicate print slip can be printed

Report Printing for RST/Lot/ date wise