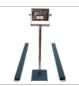

## **PSC3 SCALE**

Weighing Beam scale

## **Structural Features**

U-shaped steel structure with M12 fixed feet

Weighing beams are equipped with handles and rollers, easyy to move

Carbon steel platform: is treated with shot blasting, anti-corrosion

Stainless steel platform surface is polished and wire drawn

Four alloy steel load cells

Accuracy class:

Display: 6 digit 20mm LED or 25mm LCD with backlight

Work environment: 10°c 40+-°c. < %85RH

Power supply: AC220/110V 60/50Hz, built-in DC4V/4AH lead acid battery