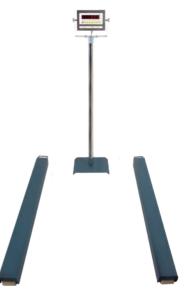

## **PSC3 SCALE**

Weighing Beam scale

## **Structural Features**

U-shaped steel structure with M12 fixed feet

Weighing beams are equipped with handles and rollers, easyy to move

Carbon steel platform: is treated with shot blasting, anti-corrosion

Stainless steel platform surface is polished and wire drawn

Four alloy steel load cells

Accuracy class:

Display: 6 digit 20mm LED or 25mm LCD with backlight

Work environment: 10°c 40+-°c. < %85RH

Power supply: AC220/110V 60/50Hz, built-in DC4V/4AH lead acid battery