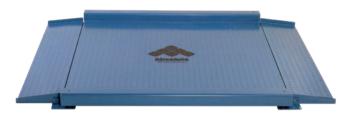

## Features and Benefits

High quality

Multiple sizes and capacities

Low profile 35-45 mm height

Integral side and end guards protect the load cells from accidental side-impact damage

Ramps are available for lifting the load off scales easily

Resolution: n= 3000

Moveable pole

Full Duplex RS-232 Serial Port

Data hold function

Operates on AC Adapter or 9-volt DC, 4-20Ma analog output

OIML Load cell/NTEP

Safety chequered plate tp protect from slipping on the scales

Powder coated finish

OIML indicator with stainless steel enclosure

Rugged NTEP approved industrial construction of heavy duty weighing