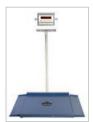

## PS4-6 SCALE PLATFORM SCALE WITH 4 LOAD CELLS

Indicators IN2 and IN8

Bluetooth interface

OIML load cell/ NTEP

Suitable industries: Steel companies, millers and manufacturers, freight services, airports