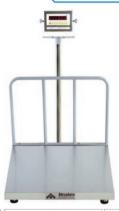

## **PS4-2 SCALE**

PLATFORM SCALE
WITH 4 LOAD CELLS

Suitable industries: Steel companies, millers and manufacturers, freight services, airports

+254 710 600 402/+254 733 697 066

500Kg

800mm x 800mm

@ sales@absolutescales.co.ke

## Features and Benefits

High quality

Multiple sizes and capacities

OIML Load cell / NTEP

Stainless steel platform

4 load cells are installed and calibrated before shipment

Adjustable swivel levelling legs

Overload protection

Resolution: n=3000

OIML indicator with stainless steel enclosure

Full Duplex RS-232 Serial Port

Data hold function

Operates on AC Adapter or 9-volt DC, 4-20Ma analog output

Rugged NTEP approved industrial construction of heavy duty weighing