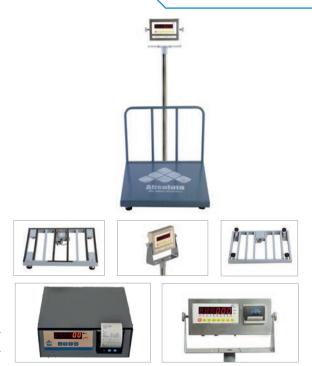

| High quality                                                        |
|---------------------------------------------------------------------|
| Multiple sizes and capacities                                       |
| OIML Load cell / NTEP                                               |
| Safety chequered plate to protect from slipping on the scales       |
| Powder coated finish.                                               |
| 4 load cells are installed and calibrated before shipment           |
| Adjustable swivel levelling legs                                    |
| Overload protection                                                 |
| Resolution: n=3000                                                  |
| OIML indicator with stainless steel enclosure                       |
| Full Duplex RS-232 Serial Port                                      |
| Data hold function                                                  |
| Operates on AC Adapter or 9-volt DC, 4-20Ma analog output           |
| Rugged NTEP approved industrial construction of heavy duty weighing |

| CAPACITY      | 1000Kg  |
|---------------|---------|
| READABILITY   | 100gm   |
| PLATFORM SIZE | 1m x 1m |

Indicators IN2 and IN8

Bluetooth interface

PS4-1 SCALE PLATFORM SCALE WITH 4 LOAD CELLS

Suitable industries: Steel companies, millers and manufacturers, freight services, airports