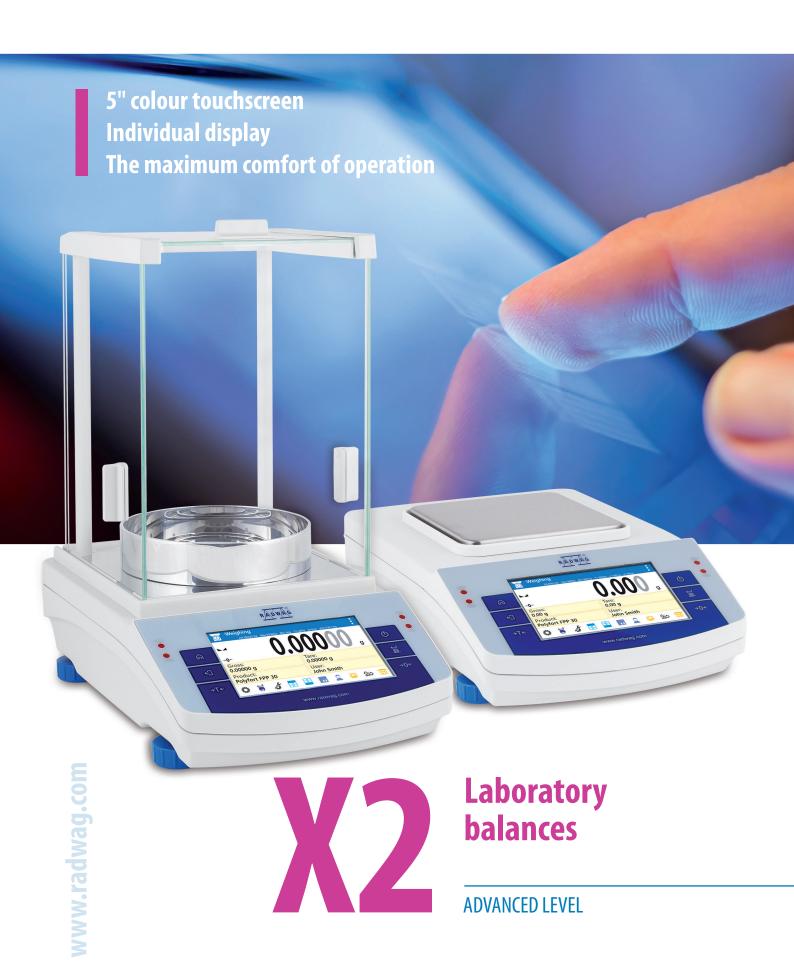

# Advanced weighing performance The maximum comfort of operation

# Comfort of operation due to 5" capacitive touchscreen

The X2 series balances feature the latest generation capacitive display providing the maximum comfort of use, available right at your fingertips. Ease of operation, clear menu and practical arrangement of the display guarantee the best ergonomics for your everyday tasks.

#### Personalization taken to the next level

The X2 is the only balance available on the market that, provides a user with the option to design display using wide selection of widgets. Customised display of X2 series offers direct access to the results of your work and other important information directly from the home screen.